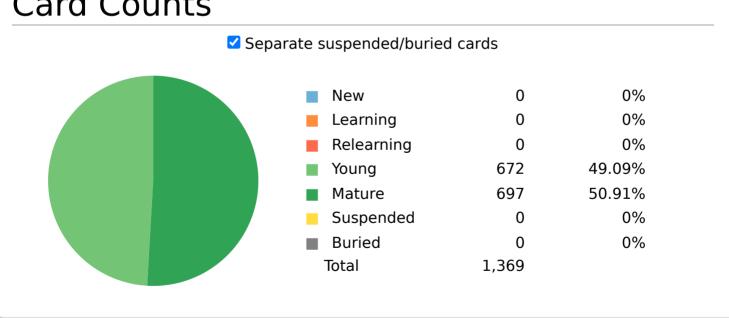

## Today

Studied 132 cards in 22.77 minutes today (10.35s/card)

Again count: 4 (3.03%)

Learn: 0, Review: 128, Relearn: 4, Filtered: 0

No mature cards were studied today.

## **Future Due**

The number of reviews due in the future.

 $\odot$  1 month  $\bigcirc$  3 months  $\bigcirc$  1 year  $\bigcirc$  all



Total: 831 reviews

Average: 28 reviews/day

Due tomorrow: 107 reviews

### Calendar



#### Reviews

The number of questions you have answered.



Days studied: 20 of 31 (64.52%)

Total: 7,472 reviews

Average for days studied: 374 reviews/day

Average over period: 241 reviews/day

#### **Card Counts**



## **Review Intervals**



## **Card Stability**



# Card Difficulty





# Card Retrievability

#### The probability of recalling a card today.



## Hourly Breakdown



### **Answer Buttons**



| Added |                                                             |
|-------|-------------------------------------------------------------|
|       | The number of new cards you have added.                     |
|       | left 1 month $igcirc$ 3 months $igcirc$ 1 year $igcirc$ all |
|       |                                                             |
|       |                                                             |
|       |                                                             |
|       | NO DATA                                                     |
|       |