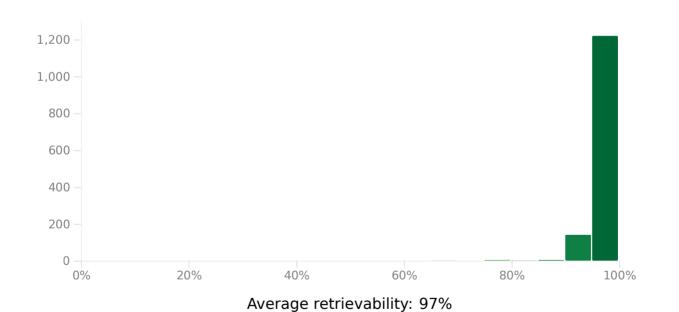

## Today

Studied 132 cards in 22.77 minutes today (10.35s/card)

Again count: 4 (3.03%)

Learn: 0, Review: 128, Relearn: 4, Filtered: 0

No mature cards were studied today.

## **Future Due**

The number of reviews due in the future.

 $\odot$  1 month  $\bigcirc$  3 months  $\bigcirc$  1 year  $\bigcirc$  all



Total: 831 reviews

Average: 28 reviews/day

Due tomorrow: 107 reviews

### Calendar



#### Reviews

The number of questions you have answered.



Days studied: 20 of 31 (64.52%)

Total: 7,472 reviews

Average for days studied: 374 reviews/day

Average over period: 241 reviews/day

#### **Card Counts**



## **Review Intervals**



## **Card Stability**



# Card Difficulty





# Card Retrievability

#### The probability of recalling a card today.



## Hourly Breakdown



### **Answer Buttons**



| Added |                                                             |
|-------|-------------------------------------------------------------|
|       | The number of new cards you have added.                     |
|       | left 1 month $igcirc$ 3 months $igcirc$ 1 year $igcirc$ all |
|       |                                                             |
|       |                                                             |
|       |                                                             |
|       | NO DATA                                                     |
|       |                                                             |
|       |                                                             |
|       |