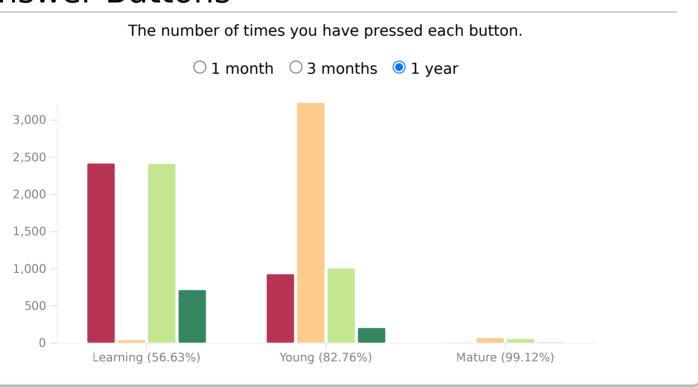

### **Answer Buttons**

| Added |                                                             |
|-------|-------------------------------------------------------------|
|       | The number of new cards you have added.                     |
|       | left 1 month $igcirc$ 3 months $igcirc$ 1 year $igcirc$ all |
|       |                                                             |
|       |                                                             |
|       |                                                             |
|       | NO DATA                                                     |
|       |                                                             |
|       |                                                             |
|       |                                                             |
|       |                                                             |
|       |                                                             |
|       |                                                             |
|       |                                                             |