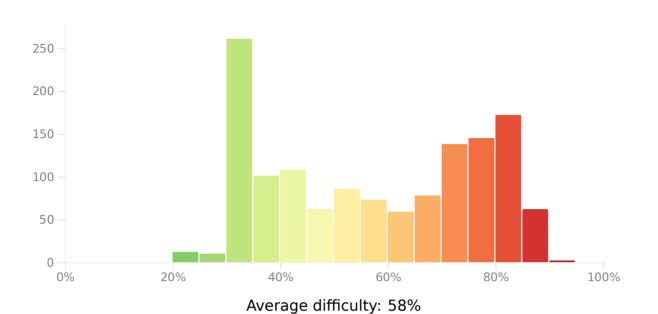

## Today

Studied 132 cards in 22.77 minutes today (10.35s/card)

Again count: 4 (3.03%)

Learn: 0, Review: 128, Relearn: 4, Filtered: 0

No mature cards were studied today.

## **Future Due**

The number of reviews due in the future.

 $\odot$  1 month  $\bigcirc$  3 months  $\bigcirc$  1 year  $\bigcirc$  all



Total: 831 reviews

Average: 28 reviews/day

Due tomorrow: 107 reviews

### Calendar



#### Reviews

The number of questions you have answered.



Days studied: 20 of 31 (64.52%)

Total: 7,472 reviews

Average for days studied: 374 reviews/day

Average over period: 241 reviews/day

#### **Card Counts**



## **Review Intervals**



## **Card Stability**



# Card Difficulty





# Card Retrievability

#### The probability of recalling a card today.



## Hourly Breakdown



### **Answer Buttons**



| Added |                                                             |
|-------|-------------------------------------------------------------|
|       | The number of new cards you have added.                     |
|       | left 1 month $igcirc$ 3 months $igcirc$ 1 year $igcirc$ all |
|       |                                                             |
|       |                                                             |
|       |                                                             |
|       | NO DATA                                                     |
|       |                                                             |
|       |