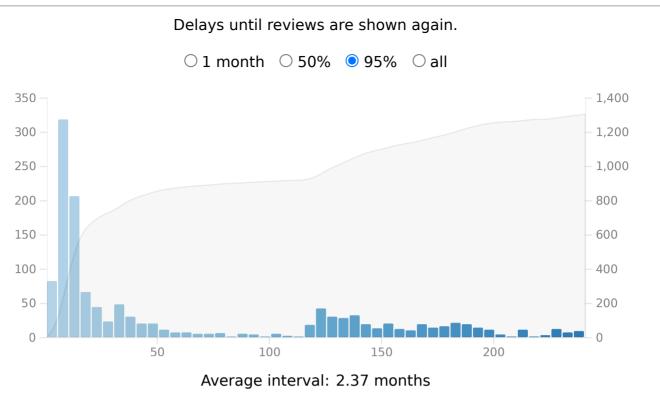

## Today

Studied 132 cards in 22.77 minutes today (10.35s/card)

Again count: 4 (3.03%)

Learn: 0, Review: 128, Relearn: 4, Filtered: 0

No mature cards were studied today.

## **Future Due**

The number of reviews due in the future.

 $\odot$  1 month  $\bigcirc$  3 months  $\bigcirc$  1 year  $\bigcirc$  all



Total: 831 reviews

Average: 28 reviews/day

Due tomorrow: 107 reviews

### Calendar



#### Reviews

The number of questions you have answered.



Days studied: 20 of 31 (64.52%)

Total: 7,472 reviews

Average for days studied: 374 reviews/day

Average over period: 241 reviews/day

#### **Card Counts**



## **Review Intervals**



## **Card Stability**



# Card Difficulty





# Card Retrievability

#### The probability of recalling a card today.



## Hourly Breakdown



### **Answer Buttons**



| Added |                                                             |
|-------|-------------------------------------------------------------|
|       | The number of new cards you have added.                     |
|       | left 1 month $igcirc$ 3 months $igcirc$ 1 year $igcirc$ all |
|       |                                                             |
|       |                                                             |
|       |                                                             |
|       | NO DATA                                                     |
|       |