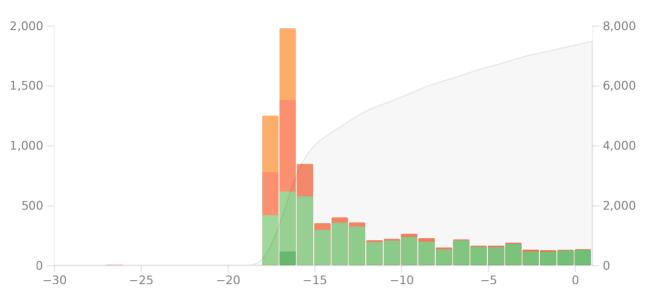

#### Reviews

The number of questions you have answered.

Days studied: 20 of 31 (64.52%)

Total: 7,472 reviews

Average for days studied: 374 reviews/day

Average over period: 241 reviews/day