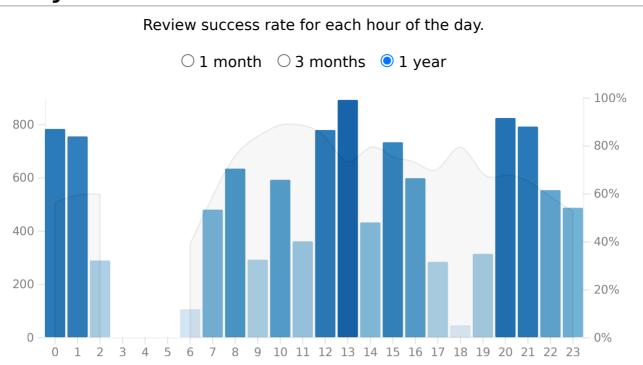

## Today

Studied 132 cards in 22.77 minutes today (10.35s/card)

Again count: 4 (3.03%)

Learn: 0, Review: 128, Relearn: 4, Filtered: 0

No mature cards were studied today.

## **Future Due**

The number of reviews due in the future.

 $\odot$  1 month  $\bigcirc$  3 months  $\bigcirc$  1 year  $\bigcirc$  all



Total: 831 reviews

Average: 28 reviews/day

Due tomorrow: 107 reviews

### Calendar



#### Reviews

The number of questions you have answered.



Days studied: 20 of 31 (64.52%)

Total: 7,472 reviews

Average for days studied: 374 reviews/day

Average over period: 241 reviews/day

#### **Card Counts**



## **Review Intervals**



## **Card Stability**



# Card Difficulty





# Card Retrievability

#### The probability of recalling a card today.



## Hourly Breakdown



### **Answer Buttons**



| Added |                                                             |
|-------|-------------------------------------------------------------|
|       | The number of new cards you have added.                     |
|       | left 1 month $igcirc$ 3 months $igcirc$ 1 year $igcirc$ all |
|       |                                                             |
|       |                                                             |
|       |                                                             |
|       | NO DATA                                                     |
|       |                                                             |
|       |                                                             |
|       |