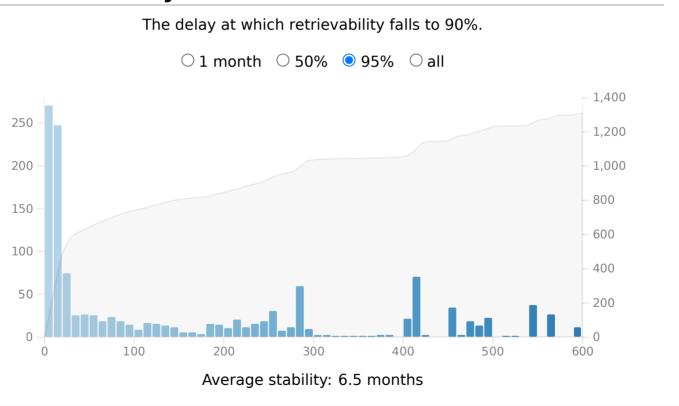

## Today

Studied 132 cards in 22.77 minutes today (10.35s/card)

Again count: 4 (3.03%)

Learn: 0, Review: 128, Relearn: 4, Filtered: 0

No mature cards were studied today.

## **Future Due**

The number of reviews due in the future.

 $\odot$  1 month  $\bigcirc$  3 months  $\bigcirc$  1 year  $\bigcirc$  all



Total: 831 reviews

Average: 28 reviews/day

Due tomorrow: 107 reviews

### Calendar



#### Reviews

The number of questions you have answered.



Days studied: 20 of 31 (64.52%)

Total: 7,472 reviews

Average for days studied: 374 reviews/day

Average over period: 241 reviews/day

#### **Card Counts**



## **Review Intervals**



## **Card Stability**



# Card Difficulty





# Card Retrievability

#### The probability of recalling a card today.



## Hourly Breakdown



### **Answer Buttons**



| Added |                                                             |
|-------|-------------------------------------------------------------|
|       | The number of new cards you have added.                     |
|       | left 1 month $igcirc$ 3 months $igcirc$ 1 year $igcirc$ all |
|       |                                                             |
|       |                                                             |
|       |                                                             |
|       | NO DATA                                                     |
|       |                                                             |
|