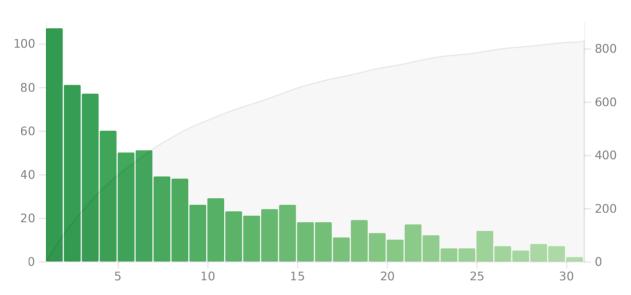

## **Future Due**

The number of reviews due in the future.

 $\odot$  1 month  $\bigcirc$  3 months  $\bigcirc$  1 year  $\bigcirc$  all

Total: 831 reviews

Average: 28 reviews/day

Due tomorrow: 107 reviews