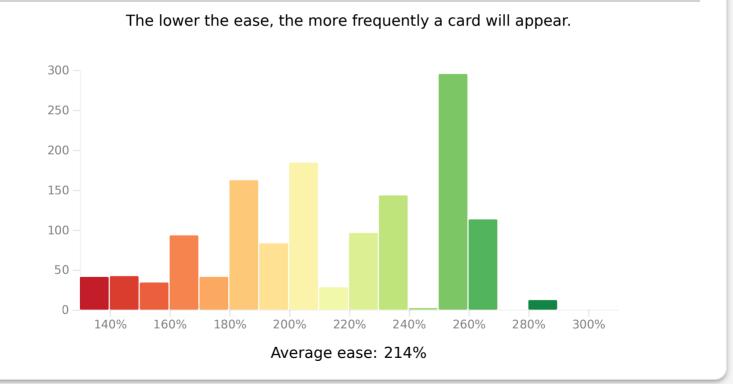

● deck ○ collection deck:current

● last 12 months ○ all history

#### Today

Studied 214 cards in 32.19 minutes today (9.03s/card) Again count: 6 (2.8%) Learn: 0, Review: 208, Relearn: 6, Filtered: 0 No mature cards were studied today.

#### Future Due



Due tomorrow: 154 reviews



## Reviews



#### Card Counts

#### Separate suspended/buried cards

|  | New        | 0     | 0%    |
|--|------------|-------|-------|
|  | Learning   | 0     | 0%    |
|  | Relearning | 0     | 0%    |
|  | Young      | 920   | 67.2% |
|  | Mature     | 449   | 32.8% |
|  | Suspended  | 0     | 0%    |
|  | Buried     | 0     | 0%    |
|  | Total      | 1,369 |       |
|  |            |       |       |
|  |            |       |       |

## **Review Intervals**



# Card Ease



# Hourly Breakdown



Review success rate for each hour of the day.

# **Answer Buttons**



# Added

The number of new cards you have added.

• 1 month  $\bigcirc$  3 months  $\bigcirc$  1 year  $\bigcirc$  all

NO DATA