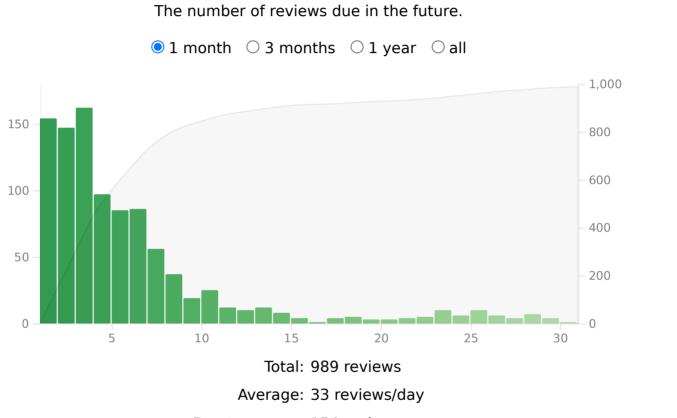

● deck ○ collection deck:current

● last 12 months ○ all history

#### Today

Studied 214 cards in 32.19 minutes today (9.03s/card) Again count: 6 (2.8%) Learn: 0, Review: 208, Relearn: 6, Filtered: 0 No mature cards were studied today.

#### Future Due



Due tomorrow: 154 reviews



## Reviews



#### Card Counts

#### Separate suspended/buried cards

|  | New        | 0     | 0%    |
|--|------------|-------|-------|
|  | Learning   | 0     | 0%    |
|  | Relearning | 0     | 0%    |
|  | Young      | 920   | 67.2% |
|  | Mature     | 449   | 32.8% |
|  | Suspended  | 0     | 0%    |
|  | Buried     | 0     | 0%    |
|  | Total      | 1,369 |       |
|  |            |       |       |
|  |            |       |       |

## **Review Intervals**



# Card Ease



# Hourly Breakdown



Review success rate for each hour of the day.

# **Answer Buttons**



# Added

The number of new cards you have added.

• 1 month  $\bigcirc$  3 months  $\bigcirc$  1 year  $\bigcirc$  all

NO DATA