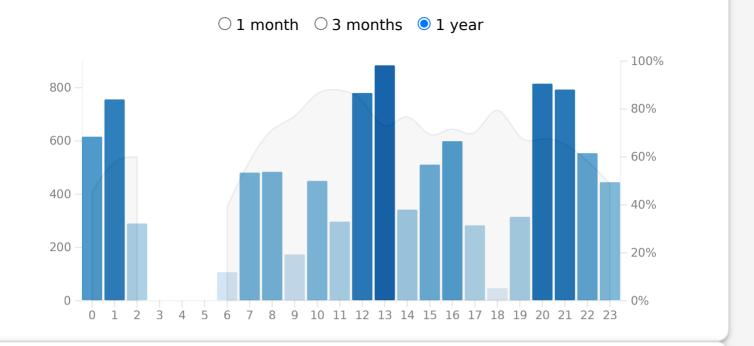

● deck ○ collection deck:current

● last 12 months ○ all history

#### Today

Studied 214 cards in 32.19 minutes today (9.03s/card) Again count: 6 (2.8%) Learn: 0, Review: 208, Relearn: 6, Filtered: 0 No mature cards were studied today.

#### Future Due



Due tomorrow: 154 reviews



## Reviews



#### Card Counts

#### Separate suspended/buried cards

|  | New        | 0     | 0%    |
|--|------------|-------|-------|
|  | Learning   | 0     | 0%    |
|  | Relearning | 0     | 0%    |
|  | Young      | 920   | 67.2% |
|  | Mature     | 449   | 32.8% |
|  | Suspended  | 0     | 0%    |
|  | Buried     | 0     | 0%    |
|  | Total      | 1,369 |       |
|  |            |       |       |
|  |            |       |       |

## **Review Intervals**



# Card Ease



# Hourly Breakdown



Review success rate for each hour of the day.

# **Answer Buttons**



# Added

The number of new cards you have added.

• 1 month  $\bigcirc$  3 months  $\bigcirc$  1 year  $\bigcirc$  all

NO DATA