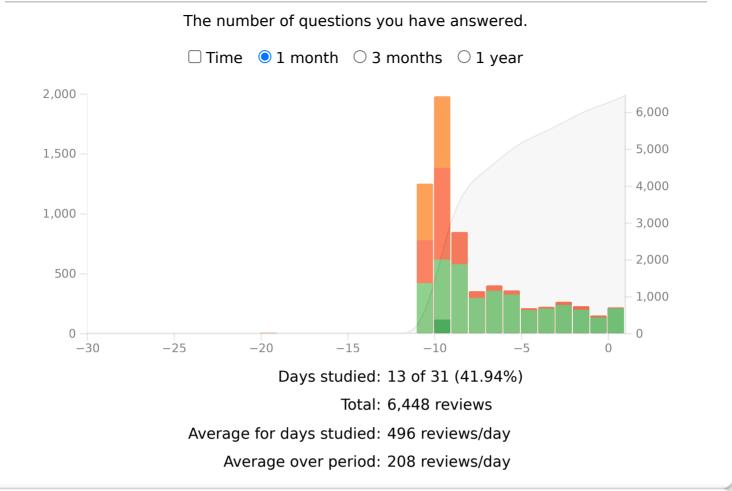

#### Today

Studied 214 cards in 32.19 minutes today (9.03s/card) Again count: 6 (2.8%) Learn: 0, Review: 208, Relearn: 6, Filtered: 0 No mature cards were studied today.