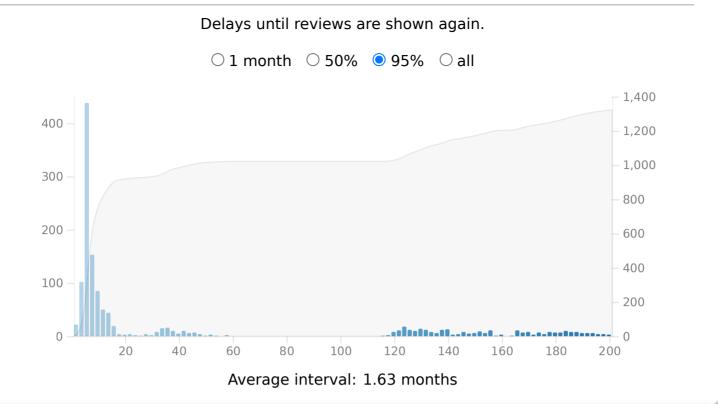

● deck ○ collection deck:current

● last 12 months ○ all history

#### Today

Studied 214 cards in 32.19 minutes today (9.03s/card) Again count: 6 (2.8%) Learn: 0, Review: 208, Relearn: 6, Filtered: 0 No mature cards were studied today.

#### Future Due



Due tomorrow: 154 reviews



## Reviews



#### Card Counts

#### Separate suspended/buried cards

|  | New        | 0     | 0%    |
|--|------------|-------|-------|
|  | Learning   | 0     | 0%    |
|  | Relearning | 0     | 0%    |
|  | Young      | 920   | 67.2% |
|  | Mature     | 449   | 32.8% |
|  | Suspended  | 0     | 0%    |
|  | Buried     | 0     | 0%    |
|  | Total      | 1,369 |       |
|  |            |       |       |
|  |            |       |       |

## **Review Intervals**



# Card Ease



# Hourly Breakdown



Review success rate for each hour of the day.

# **Answer Buttons**



# Added

The number of new cards you have added.

• 1 month  $\bigcirc$  3 months  $\bigcirc$  1 year  $\bigcirc$  all

NO DATA