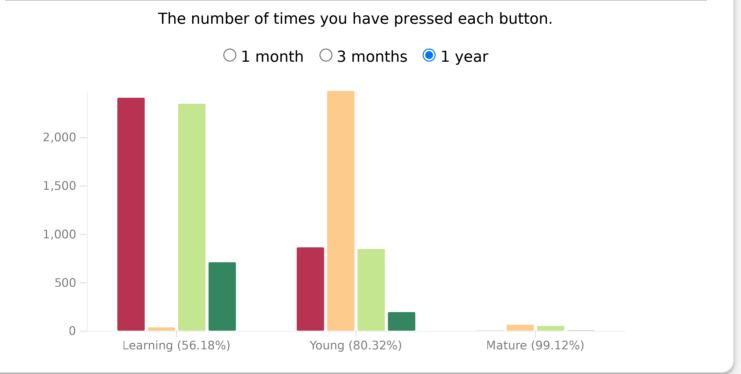

#### Today

Studied 214 cards in 32.19 minutes today (9.03s/card) Again count: 6 (2.8%) Learn: 0, Review: 208, Relearn: 6, Filtered: 0 No mature cards were studied today.

#### Future Due



Due tomorrow: 154 reviews



## Reviews



#### Card Counts

#### Separate suspended/buried cards

|  | New        | 0     | 0%    |
|--|------------|-------|-------|
|  | Learning   | 0     | 0%    |
|  | Relearning | 0     | 0%    |
|  | Young      | 920   | 67.2% |
|  | Mature     | 449   | 32.8% |
|  | Suspended  | 0     | 0%    |
|  | Buried     | 0     | 0%    |
|  | Total      | 1,369 |       |
|  |            |       |       |
|  |            |       |       |

## **Review Intervals**



# Card Ease



# Hourly Breakdown



Review success rate for each hour of the day.

# **Answer Buttons**



# Added

The number of new cards you have added.

• 1 month  $\bigcirc$  3 months  $\bigcirc$  1 year  $\bigcirc$  all

NO DATA