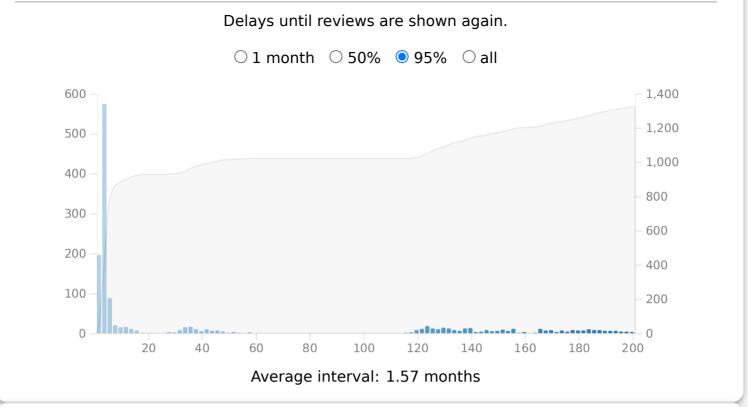

deck O collection deck:current
last 12 months O all history

Today

Studied 398 cards in 1.11 hours today (10.03s/card) Again count: 43 (10.8%) Learn: 0, Review: 355, Relearn: 43, Filtered: 0 No mature cards were studied today.

#### **Future Due**



Due tomorrow: 323 reviews



## Reviews



#### Card Counts

#### Separate suspended/buried cards

|  | New        | 0     | 0%     |
|--|------------|-------|--------|
|  | Learning   | 0     | 0%     |
|  | Relearning | 0     | 0%     |
|  | Young      | 928   | 67.79% |
|  | Mature     | 441   | 32.21% |
|  | Suspended  | 0     | 0%     |
|  | Buried     | 0     | 0%     |
|  | Total      | 1,369 |        |
|  |            |       |        |
|  |            |       |        |

## **Review Intervals**



## Card Ease

The lower the ease, the more frequently a card will appear.



## Hourly Breakdown



Review success rate for each hour of the day.

## **Answer Buttons**



# Added

The number of new cards you have added.

• 1 month  $\bigcirc$  3 months  $\bigcirc$  1 year  $\bigcirc$  all

NO DATA