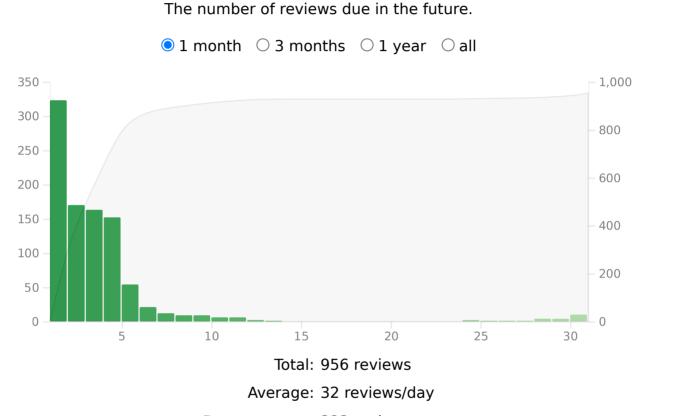

deck O collection deck:current
last 12 months O all history

Today

Studied 398 cards in 1.11 hours today (10.03s/card) Again count: 43 (10.8%) Learn: 0, Review: 355, Relearn: 43, Filtered: 0 No mature cards were studied today.

#### **Future Due**



Due tomorrow: 323 reviews



## Reviews



#### Card Counts

#### Separate suspended/buried cards

|  | New        | 0     | 0%     |
|--|------------|-------|--------|
|  | Learning   | 0     | 0%     |
|  | Relearning | 0     | 0%     |
|  | Young      | 928   | 67.79% |
|  | Mature     | 441   | 32.21% |
|  | Suspended  | 0     | 0%     |
|  | Buried     | 0     | 0%     |
|  | Total      | 1,369 |        |
|  |            |       |        |
|  |            |       |        |

## **Review Intervals**



## Card Ease

The lower the ease, the more frequently a card will appear.



## Hourly Breakdown



Review success rate for each hour of the day.

## **Answer Buttons**



# Added

The number of new cards you have added.

• 1 month  $\bigcirc$  3 months  $\bigcirc$  1 year  $\bigcirc$