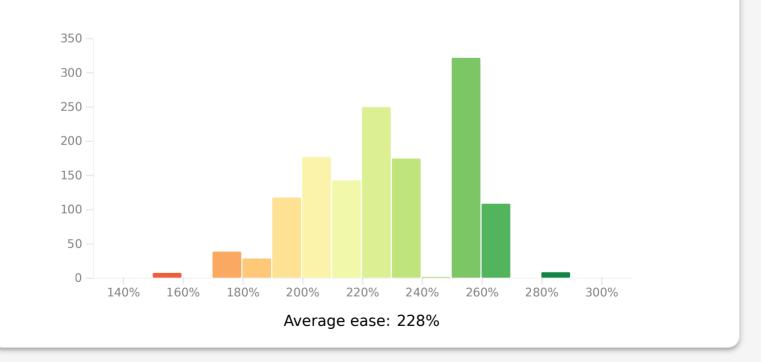

months O all history

Today

Studied 398 cards in 1.11 hours today (10.03s/card) Again count: 43 (10.8%) Learn: 0, Review: 355, Relearn: 43, Filtered: 0 No mature cards were studied today.

#### **Future Due**



Due tomorrow: 323 reviews



## Reviews



#### Card Counts

#### Separate suspended/buried cards

|  | New        | 0     | 0%     |
|--|------------|-------|--------|
|  | Learning   | 0     | 0%     |
|  | Relearning | 0     | 0%     |
|  | Young      | 928   | 67.79% |
|  | Mature     | 441   | 32.21% |
|  | Suspended  | 0     | 0%     |
|  | Buried     | 0     | 0%     |
|  | Total      | 1,369 |        |
|  |            |       |        |
|  |            |       |        |

## **Review Intervals**



## Card Ease

The lower the ease, the more frequently a card will appear.



## Hourly Breakdown



Review success rate for each hour of the day.

## **Answer Buttons**



# Added

The number of new cards you have added.

• 1 month  $\bigcirc$  3 months  $\bigcirc$  1 year  $\bigcirc$  all

NO DATA