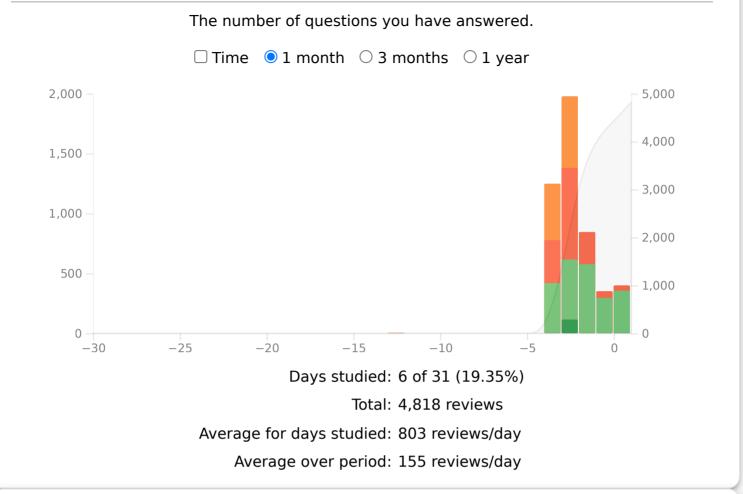

deck O collection deck:current
last 12 months O all history

Today

Studied 398 cards in 1.11 hours today (10.03s/card) Again count: 43 (10.8%) Learn: 0, Review: 355, Relearn: 43, Filtered: 0 No mature cards were studied today.