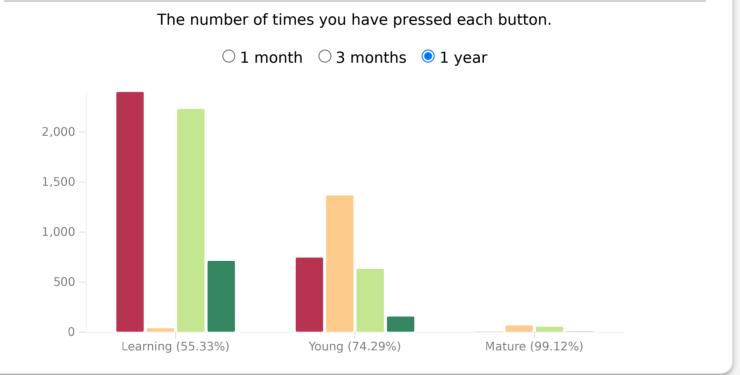

3 (10.8%) Learn: 0, Review: 355, Relearn: 43, Filtered: 0 No mature cards were studied today.

#### **Future Due**



Due tomorrow: 323 reviews



## Reviews



#### Card Counts

#### Separate suspended/buried cards

|  | New        | 0     | 0%     |
|--|------------|-------|--------|
|  | Learning   | 0     | 0%     |
|  | Relearning | 0     | 0%     |
|  | Young      | 928   | 67.79% |
|  | Mature     | 441   | 32.21% |
|  | Suspended  | 0     | 0%     |
|  | Buried     | 0     | 0%     |
|  | Total      | 1,369 |        |
|  |            |       |        |
|  |            |       |        |

## **Review Intervals**



## Card Ease

The lower the ease, the more frequently a card will appear.



## Hourly Breakdown



Review success rate for each hour of the day.

## **Answer Buttons**



# Added

The number of new cards you have added.

• 1 month  $\bigcirc$  3 months  $\bigcirc$  1 year  $\bigcirc$  all

NO DATA