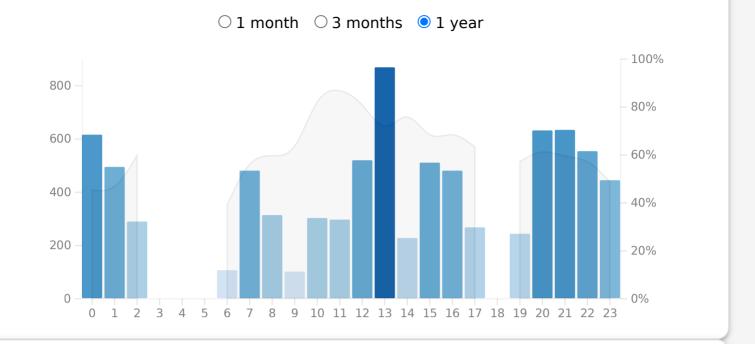

oday

Studied 398 cards in 1.11 hours today (10.03s/card) Again count: 43 (10.8%) Learn: 0, Review: 355, Relearn: 43, Filtered: 0 No mature cards were studied today.

#### **Future Due**



Due tomorrow: 323 reviews



## Reviews



#### Card Counts

#### Separate suspended/buried cards

|  | New        | 0     | 0%     |
|--|------------|-------|--------|
|  | Learning   | 0     | 0%     |
|  | Relearning | 0     | 0%     |
|  | Young      | 928   | 67.79% |
|  | Mature     | 441   | 32.21% |
|  | Suspended  | 0     | 0%     |
|  | Buried     | 0     | 0%     |
|  | Total      | 1,369 |        |
|  |            |       |        |
|  |            |       |        |

## **Review Intervals**



## Card Ease

The lower the ease, the more frequently a card will appear.



## Hourly Breakdown



Review success rate for each hour of the day.

## **Answer Buttons**



# Added

The number of new cards you have added.

• 1 month  $\bigcirc$  3 months  $\bigcirc$  1 year  $\bigcirc$  all

NO DATA